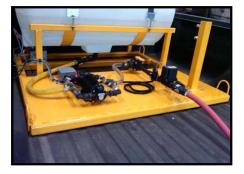

## **SKID MOUNT BRINE APPLICATOR**

Engineered for applying liquid anti icing chemicals this unit utilizes all of the know how of 20 years of building large brine applicators sold worldwide. The small 75 gallon tank and electric pump are suitable for use in a ½ ton pickup truck. The skid is coated in a two part epoxy coating to resist corrosive materials and is equipped with lift hooks. We can also manufacture applicators to your specification with various sizes, drives, controllers and mounting options available.

## Precision brine applicators include these standard features

Tanks with deep Bottom sumps
Lift hooks or fork Lift pockets

-Electric 12V 18 amp draw pump. -Commercial sprayer components designed for corrosive liquids. -Automatic rate controllers from Raven, Microtrak or Spraying systems available.