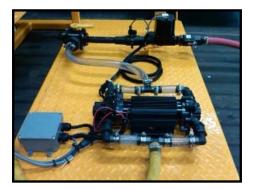

## Precision brine applicators include these standard features

Tanks with deep Bottom sumps
Lift hooks or fork Lift pockets

-Electric 12V 18 amp draw pump. -Commercial sprayer components designed for corrosive liquids. -Automatic rate controllers from Raven, Microtrak or Spraying systems available.