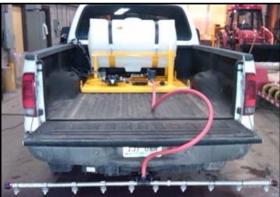

## **SKID MOUNT BRINE APPLICATOR**

Engineered for applying liquid anti icing chemicals this unit utilizes all of the know how of 20 years of building large brine applicators sold worldwide. The small 75 gallon tank and electric pump are suitable for use in a ½ ton pickup truck. The skid is coated in a two part epoxy coating to resist corrosive materials and is equipped with lift hooks. We can also manufacture applicators to your specification with various sizes, drives, controllers and mounting options available.

## Precision brine applicators include these standard features

Tanks with deep Bottom sumps
Lift hooks or fork Lift pockets

-Electric 12V 18 amp draw pump. -Commercial sprayer components designed for corrosive liquids. -Automatic rate controllers from Raven, Microtrak or Spraying systems available.

- -Stainless steel boom with stream nozzles.
- -Fast removal receiver hitch mount -Various boom and nozzle options are available.

PRECISION INDUSTRIES GUELPH LTD. RR#3, P.O. BOX 3613 GUELPH,ON. CANADA N1H6P1 TEL. 519-763-2400, FAX 519-763-3930 www.precisionindustriesItd.com